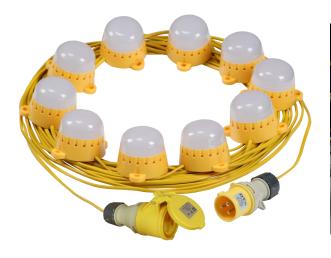

### **Tezla 110V Linkable Festoons**

The Tezla 110V Linkable Festoon range are a perfect solution for building sites. With durable impact resistant built in lamps and a plug/socket on the ends, they can fit into all sites neatly. The linking system means as the site expands, the festoons can easily be extended, while also making their removal for re-use much quicker and easier

### Commercial Yellow 110V Linkable Festoon

- Yellow Robust glare free diffuser
- SMD LED's
- 650 Lumen per lamp
- 2X0.75mm Cable
- 110V 16A 2P+E IP44 Plug Included
- Working temperature –20° to +50°C

Efficiency - Up to 100 Lumen per Watt

| Code      | Length | Total Lamps | Watt | Lumen   |
|-----------|--------|-------------|------|---------|
| T82KIT    | 22M    | 10          | 65W  | 6500lm  |
| T82KIT/40 | 42M    | 20          | 130W | 13000lm |