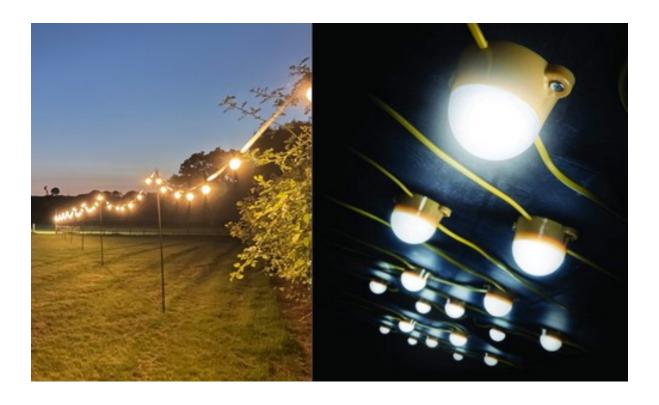

### **Tezla 110V Linkable Festoons**

The Tezla 110V Linkable Festoon range are a perfect solution for building sites. With durable impact resistant built in lamps and a plug/socket on the ends, they can fit into all sites neatly. The linking system means as the site expands, the festoons can easily be extended, while also making their removal for re-use much quicker and easier

### Commercial Yellow 110V Linkable Festoon

- Yellow Robust glare free diffuser
- SMD LED's
- 650 Lumen per lamp
- 2X0.75mm Cable
- 110V 16A 2P+E IP44 Plug Included
- Working temperature –20° to +50°C

Efficiency - Up to 100 Lumen per Watt