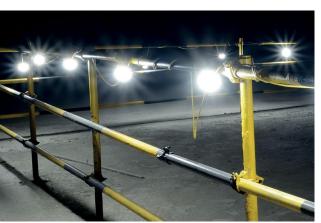

### **Tezla 110V Linkable Festoons**

The Tezla 110V Linkable Festoon range are a perfect solution for building sites. With durable impact resistant built in lamps and a plug/socket on the ends, they can fit into all sites neatly. The linking system means as the site expands, the festoons can easily be extended, while also making their removal for re-use much quicker and easier

### Commercial Yellow 110V Linkable Festoon

- Yellow Robust glare free diffuser
- SMD LED's
- 650 Lumen per lamp
- 2X0.75mm Cable
- 110V 16A 2P+E IP44 Plug Included
- Working temperature –20° to +50°C

Efficiency - Up to 100 Lumen per Watt