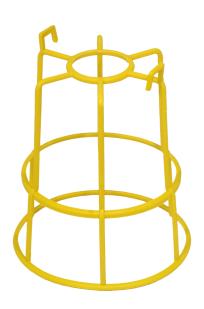

## Yellow guards available on request - T8220YP

- Plastic guard
- Easily fits flat cable
- Easily assembled
- Protects lamps from damage against walls etc