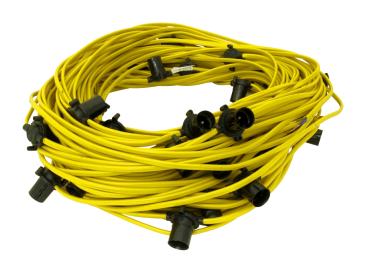

## **Yellow 110V Festoon Sets**

- BC or ES Lamp Holders
- 1.25Sq PVC Flex for ES Festoons
- 2Sq PVC Fled for BC Festoons
- 1.5M Lead in to first lamp holder
- 300mm from last lamp holder to end
- IP44 with lamps fitted \*\*must be facing down\*\*
- Supplied with 110V plug fitted

| Reference | Spacing | No Lamps | Length | Lamp<br>Holder | Max Watt<br>per Lamp |
|-----------|---------|----------|--------|----------------|----------------------|
| T8216     | 3M      |          | 50M    | ES             | 60W                  |
| T8215     | 3M      | 33       | 100M   | ES             | 60W                  |
| T8225     | 3M      | 33       | 100M   | ВС             | 60W                  |