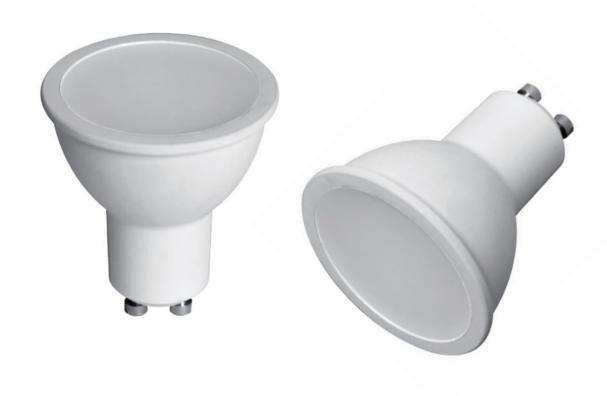

# **Landlite LED GU10 Lamps**

The Landlite LED GU10 lamp is the perfect solution to replace old Halogen GU10's or for new installations. These low heat LED lamps are safe to put in your ceiling and offer high lumen output. Available in cool white and warm white, you can choose the best lamp to suit your requirement. Ideal for use at home as well as in the work place.

## **LED GU10 Lamps**

Instant Start
White body to blend into ceilings
Efficient design for minimum heat

| Code               | Watt | Lumen Output | CCT Colour | Dimmable | Height | Weight |
|--------------------|------|--------------|------------|----------|--------|--------|
| SMT/GU10/5.5W/WW   | 5.5W | 400lm        | 3000K      | No       | 51.5mm | 30g    |
| SMT/GU10/CW        | 5.5W | 400lm        | 4000K      | No       | 51.5mm | 30g    |
| SMTGU10/6W/WW/DIMM | 6W   | 400lm        | 3000K      | Yes      | 51.5mm | 30g    |