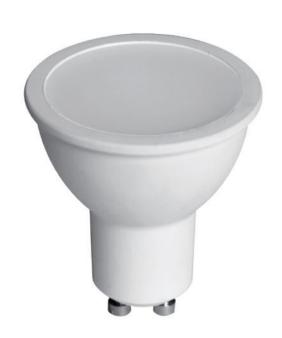

# **Landlite LED GU10 Lamps**

The Landlite LED GU10 lamp is the perfect solution to replace old Halogen GU10's or for new installations. These low heat LED lamps are safe to put in your ceiling and offer high lumen output. Available in cool white and warm white, you can choose the best lamp to suit your requirement. Ideal for use at home as well as in the work place.

## **LED GU10 Lamps**

Instant Start
White body to blend into ceilings
Efficient design for minimum heat

| Code               | Watt | Lumen Output | CCT Colour | Dimmable | Height | Weight |
|--------------------|------|--------------|------------|----------|--------|--------|
| SMT/GU10/5.5W/WW   | 5.5W | 400lm        | 3000K      | No       | 51.5mm | 30g    |
| SMT/GU10/CW        | 5.5W | 400lm        | 4000K      | No       | 51.5mm | 30g    |
| SMTGU10/6W/WW/DIMM | 6W   | 400lm        | 3000K      | Yes      | 51.5mm | 30g    |