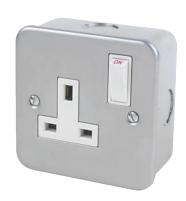

Item Code: SM113SS

## Main

Aesthetic name Metal clad

Description 1 Gang SP Switched socket

Product or component type Switched socket

Rated current 13 A 250 V AC 50 Hz

Fixing mode By screws M3.5 x 25 mm

Colour Grey powder coated

## Complementary

Device presentation Complete product

Outlet poles configuration 1P

Outlet standard description 3 pins

Outlet standard British

Actuator Rocker

Number of gangs 1 Gang

Earth circuit Standard earth