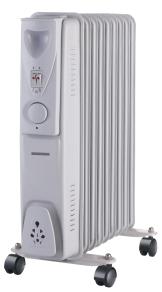

# **Sunbeam Oil Filled Radiator**

The Sunbeam Oil Filled Radiator is a 2KW floor standing heater on wheels which can be supplied with or without timer. It has a dual switch on the side so can operate on low (750W), medium (1250W) or high (2KW). It comes with overheat protection and a thermal cut out

## **Sunbeam Oil Filled Radiator**

- Dual switch on side to operate as 750W, 1250W or 2000W
- 2KW max power
- Adjustable thermostat
- Easy to use
- Free Standing
- Smoot castors for easy movement
- Available as Standard or Timer Function
- Comes with cord storage
- Use order code OR-O2 for Standard
- Use order code OR-O2T for Timer