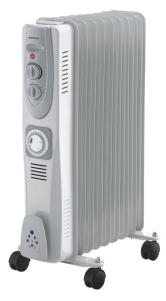

## **Sunbeam Oil Filled Radiator**

- Dual switch on side to operate as 750W, 1250W or 2000W
- 2KW max power
- Adjustable thermostat
- Easy to use
- Free Standing
- Smoot castors for easy movement
- Available as Standard or Timer Function
- Comes with cord storage
- Use order code OR-O2 for Standard
- Use order code OR-O2T for Timer