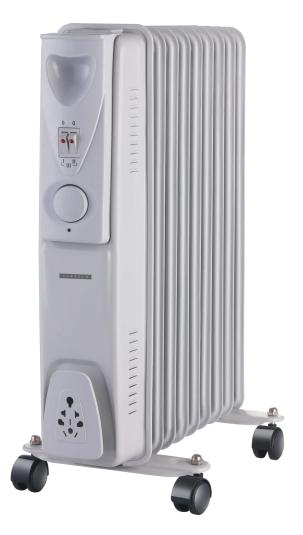

# **Sunbeam Oil Filled Radiator**

The Sunbeam Oil Filled Radiator is a 2KW floor standing heater on wheels which can be supplied with or without timer. It has a dual switch on the side so can operate on low (750W), medium (1250W) or high (2KW). It comes with overheat protection and a thermal cut out

## **Sunbeam Oil Filled Radiator**

- Dual switch on side to operate as 750W, 1250W or 2000W
- 2KW max power
- Adjustable thermostat
- Easy to use
- Free Standing
- Smoot castors for easy movement
- Available as Standard or Timer Function
- Comes with cord storage
- Use order code OR-O2 for Standard
- Use order code OR-O2T for Timer

### Specification:

- 220-240V
- 50/60Hz
- Thermal Cut Out
- Overheat protection
- Dual power—750W to 2KW
- 1 Year Warranty
- Weight: 8.4KG