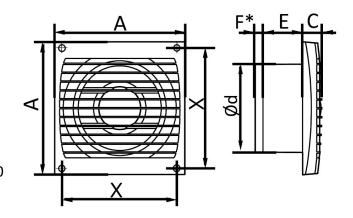

| Item code | А   | C  | F* | Е  | Χ   | Ød  |
|-----------|-----|----|----|----|-----|-----|
| OPT100    | 150 | 22 | 5  | 55 | 135 | 100 |
| OPT120    | 175 | 23 | 7  | 61 | 160 | 125 |

\*For fans with back-draught shutter