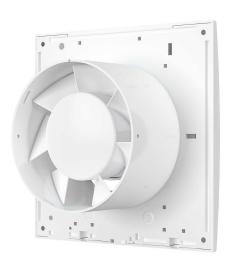

## **OPT Extractor Fans**

The CESCO OPT range are a perfect solution to your ventilation needs. Available in a range of options, these fans come as standard with a rating of IP24. The low profile design allows a neat finish on the wall while the high extraction rate offers an effective solution.

## **CESCO OPT Extractor Fan Range**

- Slim design body—suitable for wall or ceiling mounting
- Open face panel for better performance
- IP24 rated as standard
- Timer can be set to 0 to bypass it
- Turn timer fully anti-clockwise to set to 0
- Turn timer fully clockwise to set to 30 minutes