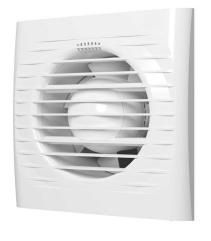

## **OPT Extractor Fans**

The CESCO OPT range are a perfect solution to your ventilation needs. Available in a range of options, these fans come as standard with a rating of IP24. The low profile design allows a neat finish on the wall while the high extraction rate offers an effective solution.

## **CESCO OPT Extractor Fan Range**

- Slim design body—suitable for wall or ceiling mounting
- Open face panel for better performance
- IP24 rated as standard
- Timer can be set to 0 to bypass it
- Turn timer fully anti-clockwise to set to 0
- Turn timer fully clockwise to set to 30 minutes