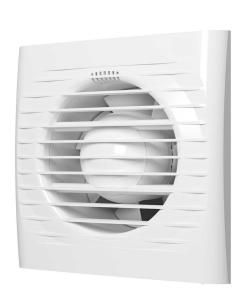

## **OPT Extractor Fans**

The CESCO OPT range are a perfect solution to your ventilation needs. Available in a range of options, these fans come as standard with a rating of IP24. The low profile design allows a neat finish on the wall while the high extraction rate offers an effective solution.

## **CESCO OPT Extractor Fan Range**

- Slim design body—suitable for wall or ceiling mounting
- Open face panel for better performance
- IP24 rated as standard
- Timer can be set to 0 to bypass it
- Turn timer fully anti-clockwise to set to 0
- Turn timer fully clockwise to set to 30 minutes