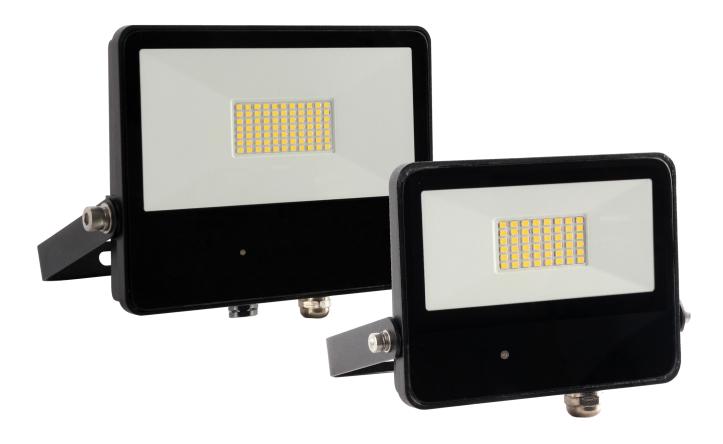

## MSL LED Industrial Sensor Flood Range

The Tezla range of LED industrial flood lights are a modern replacement for old tungsten halogen sensor lights. The Tezla Industrial range come with a built in Microwave Sensor, meaning the flood maintains its IP65 rating when compared to a PIR model which would only be IP44. The Microwave sensor is also more accurate and reliable than a PIR sensor. The industrial range are a versatile flood with a twisted bracket for easy install and are a perfect solution for high end jobs which require a quality sensor light.

## **LED Flood Light Range**

30W & 50W

**Industrial Sensor Floods** 

**Internal Microwave Sensor** 

Tempered glass front

Efficiency - up to 120+ Lumen per Watt

| Code         | MSL30          | MSL50          |  |  |
|--------------|----------------|----------------|--|--|
| Watt         | 30W            | 50W            |  |  |
| Lumen Output | 3600 Lumen     | 6000 Lumen     |  |  |
| Size (mm)    | 101 X 136 X 37 | 143 X 191 X 37 |  |  |
| Weight       |                |                |  |  |