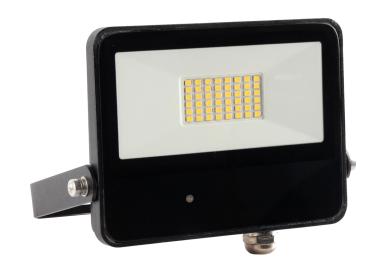

## MSL LED Industrial Sensor Flood Range

The Tezla range of LED industrial flood lights are a modern replacement for old tungsten halogen sensor lights. The Tezla Industrial range come with a built in Microwave Sensor, meaning the flood maintains its IP65 rating when compared to a PIR model which would only be IP44. The Microwave sensor is also more accurate and reliable than a PIR sensor. The industrial range are a versatile flood with a twisted bracket for easy install and are a perfect solution for high end jobs which require a quality sensor light.

## **LED Flood Light Range**

30W & 50W

**Industrial Sensor Floods** 

**Internal Microwave Sensor** 

Tempered glass front

Efficiency - up to 120+ Lumen per Watt

| Code         | MSL30          | MSL50          |  |  |
|--------------|----------------|----------------|--|--|
| Watt         | 30W            | 50W            |  |  |
| Lumen Output | 3600 Lumen     | 6000 Lumen     |  |  |
| Size (mm)    | 101 X 136 X 37 | 143 X 191 X 37 |  |  |
| Weight       |                |                |  |  |