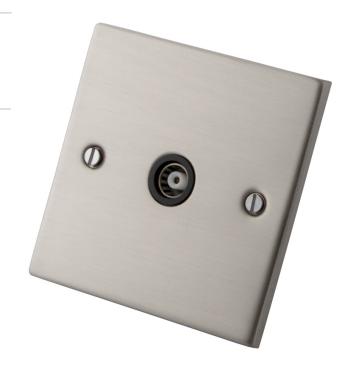

## **Description:**

1 Gang Coaxial Socket Black Insert Brushed Stainless Steel

## Features:

- 5mm Shallow Plate
- Single IEC male output
- UHF terrestial and satellite applications
- Brushed Stainless Steel
- Protective lacquer coating