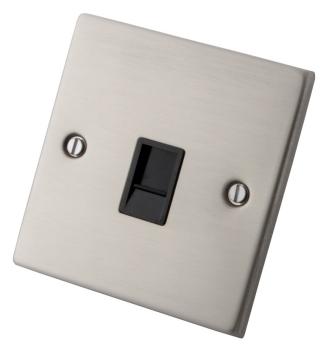

## Description:

1 Gang RJ11 Telephone Outlet Black Insert Brushed Stainless Steel

Features:

- 5mm Shallow Plate
- Brushed Stainless Steel
- Protective lacquer coating

| Technical:     |                         |  |
|----------------|-------------------------|--|
| Height         | 86 mm                   |  |
| Width          | 86 mm                   |  |
| Finish         | Brushed Stainless Steel |  |
| Guarantee      | 25 Years                |  |
| Material       | Stainless Steel         |  |
| Packaging type | Each                    |  |
| Pack quantity  | 1                       |  |
| Product range  | Media Sockets           |  |