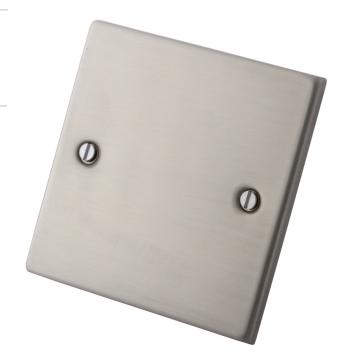

## Product Code:Product Range:Issue Date:6030-030Brushed Stainless01/03/2024

Steel, Decorative, Plates, Wiring Accessories

**Description:** 

1 Gang Blank Plate Brushed Stainless Steel

## Features:

- 5mm Shallow Plate
- Brushed Stainless Steel
- Protective lacquer coating

## Technical:

| Height          | 86 mm                   |
|-----------------|-------------------------|
| Width           | 86 mm                   |
| Finish          | Brushed Stainless Steel |
| Fixing centres  | 60.3 mm                 |
| Guarantee       | 25 Years                |
| Material        | Stainless Steel         |
| Mounting        | Wall                    |
| Number of gangs | 1                       |
| Packaging type  | Each                    |
| Pack quantity   | 1                       |
| Standards       | BS 5733                 |
| Product range   | Plates                  |