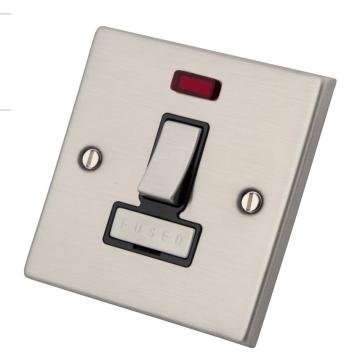

Product Code:Product Range:Issue Date:6032-045Brushed Stainless Steel, Connection<br/>Units, Decorative, Wiring Accessories01/03/2024

**Description:** 

13A Switched Fused Spur With Neon Indicator Black Insert Brushed Stainless Steel

## Features:

- 5mm Shallow Plate
- 13A fuse fitted as standard
- Neon Indicator
- Brushed Stainless Steel
- Matching Brushed Stainless Steel Switch and Fuse Cover
- Protective lacquer coating

| _   |    | -   |   |
|-----|----|-----|---|
| Tec | hn | ica | ŀ |