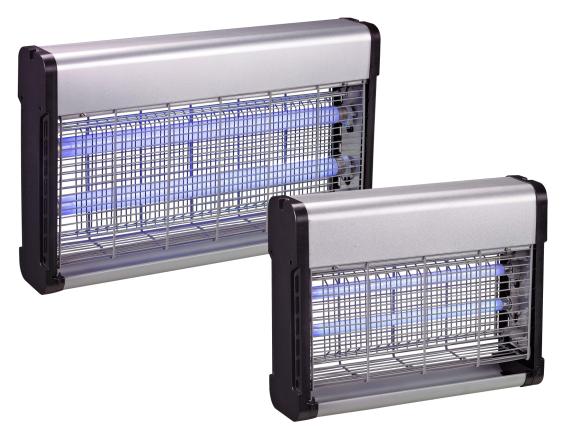

## **Cobra Flourescent Fly Killers**

The Cobra Flourescent fly killer range is the tried and tested model in the Irish market for fly killers. Available in 3 different sizes with replaceable tubes, these units can suit nearly any need from your domestic home, to your larger office space, supermarkets or restaurants to name a few. Using UV-A lamps for maximum attraction, these are ideal to rid your area of pesky insects.

## **Cobra Indoor Flourescent Fly Killers**

- Ideal for home, office, kitchen, restaurant, hotels etc
- Slim attractive design
- Full protective outer mesh for safety

| Code              | MANFK50           | MANFK80           | MANFK150          |
|-------------------|-------------------|-------------------|-------------------|
| Total Rated Power | 26W               | 33W               | 45W               |
| Transformer Power | 10W               | 13W               | 5W                |
| Lamp Type         | 2 X 8W            | 2 X 10W           | 2 X 20W           |
| Input Voltage     | 230V              | 230V              | 230V              |
| Coverage          | 50m°              | 80m°              | 150m°             |
| Dimensions        | 380 X 265 X 103mm | 430 X 265 X 103mm | 665 X 370 X 105mm |
|                   |                   |                   |                   |