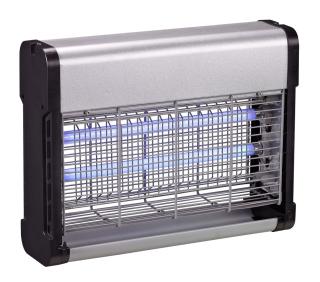

## **Cobra Flourescent Fly Killers**

The Cobra Flourescent fly killer range is the tried and tested model in the Irish market for fly killers. Available in 3 different sizes with replaceable tubes, these units can suit nearly any need from your domestic home, to your larger office space, supermarkets or restaurants to name a few. Using UV-A lamps for maximum attraction, these are ideal to rid your area of pesky insects.

## **Cobra Indoor Flourescent Fly Killers**

- Ideal for home, office, kitchen, restaurant, hotels etc
- Slim attractive design
- Full protective outer mesh for safety

| Code              | MANFK50           | MANFK80           | MANFK150          |
|-------------------|-------------------|-------------------|-------------------|
| Total Rated Power | 26W               | 33W               | 45W               |
| Transformer Power | 10W               | 13W               | 5W                |
| Lamp Type         | 2 X 8W            | 2 X 10W           | 2 X 20W           |
| Input Voltage     | 230V              | 230V              | 230V              |
| Coverage          | 50m°              | 80m°              | 150m°             |
| Dimensions        | 380 X 265 X 103mm | 430 X 265 X 103mm | 665 X 370 X 105mm |
|                   |                   |                   |                   |