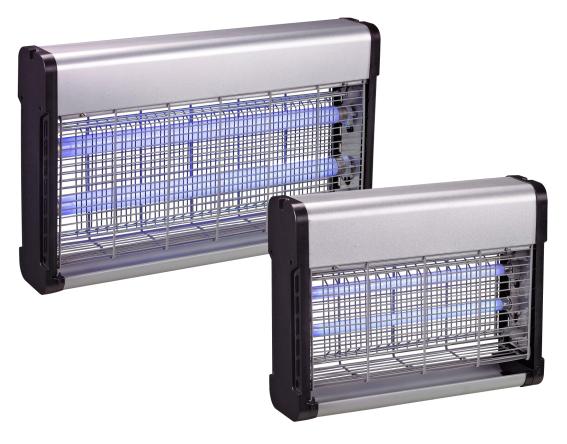

## **Cobra Flourescent Fly Killers**

The Cobra Flourescent fly killer range is the tried and tested model in the Irish market for fly killers. Available in 3 different sizes with replaceable tubes, these units can suit nearly any need from your domestic home, to your larger office space, supermarkets or restaurants to name a few. Using UV-A lamps for maximum attraction, these are ideal to rid your area of pesky insects.

## **Cobra Indoor Flourescent Fly Killers**

- Ideal for home, office, kitchen, restaurant, hotels etc
- Slim attractive design
- Full protective outer mesh for safety

| Code              | MANFK50           | MANFK80           | MANFK150          |
|-------------------|-------------------|-------------------|-------------------|
| Total Rated Power | 26W               | 33W               | 45W               |
| Transformer Power | 10W               | 13W               | 5W                |
| Lamp Type         | 2 X 8W            | 2 X 10W           | 2 X 20W           |
| Input Voltage     | 230V              | 230V              | 230V              |
| Coverage          | 50m°              | 80m°              | 150m°             |
| Dimensions        | 380 X 265 X 103mm | 430 X 265 X 103mm | 665 X 370 X 105mm |
| Spare Tubes       | MANLMP8W          | MANLMP10W         | MANLMP20W         |

- ABS Plastic end caps
- Treated Aluminium Alloy casing
- Freestanding or Suspended
- 360° range
- Removeable catchment tray
- Easily wiped clean
- Ideal for home or commercial use
- · Guard prevents fingers touching grid
- 2500V for effective killing
- Indoor use only
- Replaceable Flourescent Tubes