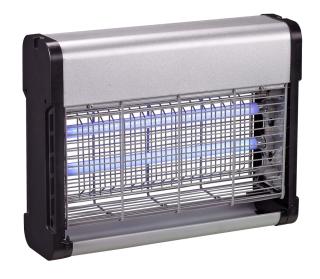

## **Cobra Flourescent Fly Killers**

The Cobra Flourescent fly killer range is the tried and tested model in the Irish market for fly killers. Available in 3 different sizes with replaceable tubes, these units can suit nearly any need from your domestic home, to your larger office space, supermarkets or restaurants to name a few. Using UV-A lamps for maximum attraction, these are ideal to rid your area of pesky insects.

## **Cobra Indoor Flourescent Fly Killers**

- Ideal for home, office, kitchen, restaurant, hotels etc
- Slim attractive design
- Full protective outer mesh for safety

| Code              | MANFK50           | MANFK80           | MANFK150          |
|-------------------|-------------------|-------------------|-------------------|
| Total Rated Power | 26W               | 33W               | 45W               |
| Transformer Power | 10W               | 13W               | 5W                |
| Lamp Type         | 2 X 8W            | 2 X 10W           | 2 X 20W           |
| Input Voltage     | 230V              | 230V              | 230V              |
| Coverage          | 50m°              | 80m°              | 150m°             |
| Dimensions        | 380 X 265 X 103mm | 430 X 265 X 103mm | 665 X 370 X 105mm |
| Spare Tubes       | MANLMP8W          | MANLMP10W         | MANLMP20W         |

- ABS Plastic end caps
- Treated Aluminium Alloy casing
- Freestanding or Suspended
- 360° range
- Removeable catchment tray
- Easily wiped clean
- Ideal for home or commercial use
- · Guard prevents fingers touching grid
- 2500V for effective killing
- Indoor use only
- Replaceable Flourescent Tubes