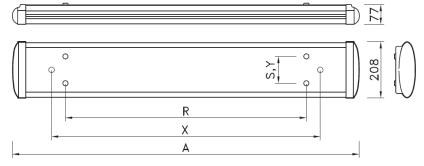

## Accessories:

Tube suspension Cord suspension - ZH22 Protection grid - OM Standard endcap - 4311011

| Dimensions |      |      |      |     |
|------------|------|------|------|-----|
| Reference  | А    | Х    | R    | S   |
| KS*224LED  | 1593 | 1000 | 1000 | 100 |