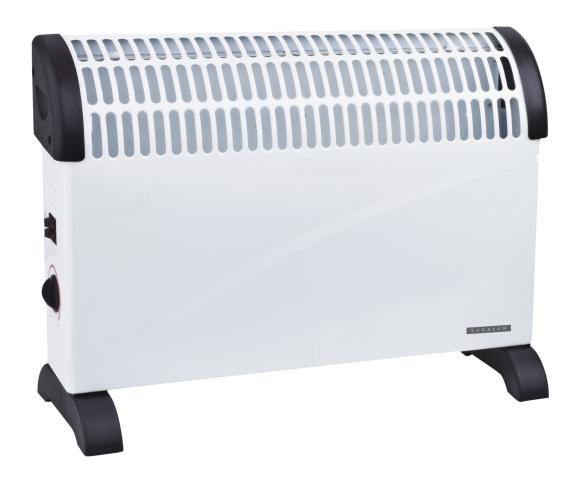

# **Sunbeam Convector Heater**

The Sunbeam convector heater is a 2KW floor standing heater which can be supplied with or without timer. It has a dual switch on the side so can operate on low (750W), medium (1250W) or high (2KW). It is light and comes with overheat protection and a thermal cut out

## **Sunbeam Convector Heater**

- Dual switch on side to operate as 750W, 1250W or 2000W
- 2KW max power
- Adjustable thermostat
- Easy to use
- Free Standing
- Available as Standard or Timer Function
- Use order code **HVF-2001S** for Standard
- Use order code **HVF-2001T** for Timer