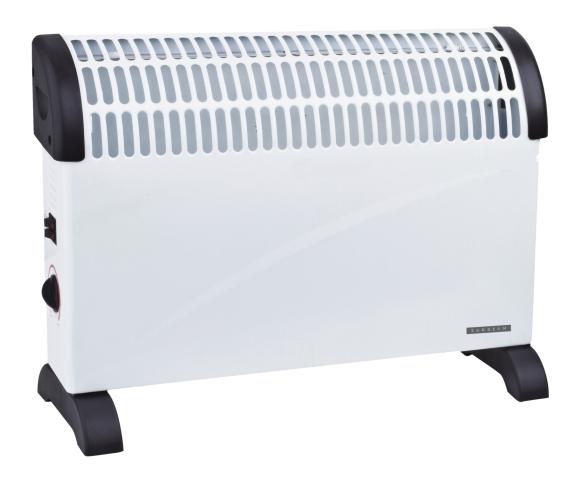

# **Sunbeam Convector Heater**

The Sunbeam convector heater is a 2KW floor standing heater which can be supplied with or without timer. It has a dual switch on the side so can operate on low (750W), medium (1250W) or high (2KW). It is light and comes with overheat protection and a thermal cut out

## **Sunbeam Convector Heater**

- Dual switch on side to operate as 750W, 1250W or 2000W
- 2KW max power
- Adjustable thermostat
- Easy to use
- Free Standing
- Available as Standard or Timer Function
- Use order code **HVF-2001S** for Standard
- Use order code **HVF-2001T** for Timer

#### **Specification:**

- 220-240V
- 50/60Hz
- Thermal Cut Out
- Overheat protection
- 3 power settings—750W, 1.25KW and 2KW
- 1 Year Warranty
- Weight: 2.5KG