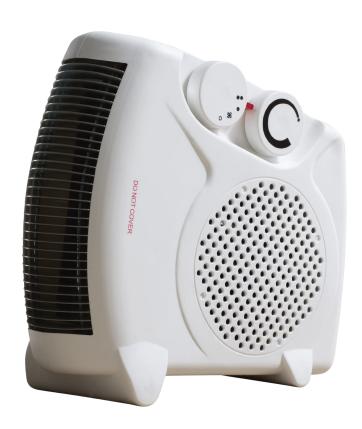

# **Sunbeam Fan Heater**

The Sunbeam Fan Heater is a small neat 2KW fan heater. It has a dual switch on the side so can operate on low (1000W) or high (2000W). It is small and neat making it ideal for smaller areas and especially offices & desk areas. It comes with overheat protection and a thermal cut out. Can also be used with no heat element to aid air flow

#### **Sunbeam Fan Heater**

- Dual heat setting—1000W or 2000W
- Can also be use with no heat element to improve air flow
- 2KW max power
- Adjustable thermostat
- Easy to use
- Free Standing
- · Can be placed flat or standing
- Small neat design
- Supplied as standard with timer
- Use order code HFN-2004

#### **Specification:**

- 220—240V
- 50/60Hz
- Thermal Cut Out
- Overheat protection
- 2 Heat settings
- 1 Year Warranty
- Weight: 1.2KG

#### SIZE:

Height-255mm

Width-255mm

Depth-125mm