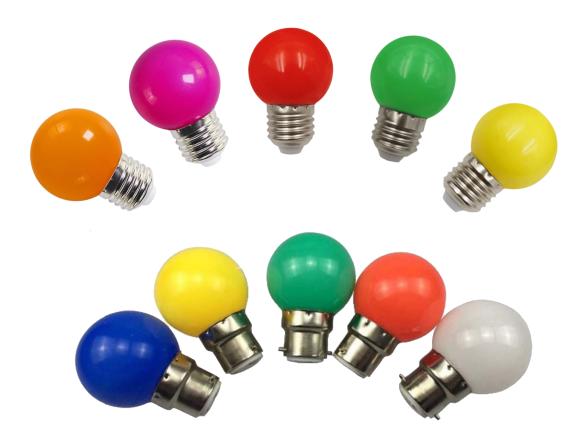

# Tezla 1W LED Golf Ball Lamps

The Tezla LED Golf Ball range are the perfect solution for festoon lighting or any lighting where a low output is required along with a durable lamp. The lamps are made from a shatter resistant PVC material meaning they won't break if they hit off anything—ideal for festoons which may swing in the wind and hit off trees or walls. The lamps come in a variety of colours in both BC and ES base. They are designed to be IP54 when fitted into a Tezla Festoon.

| ES Lamps    |               | BC Lamps |               |
|-------------|---------------|----------|---------------|
| GBLED/ES/B  | Blue          | GBLED/B  | Blue          |
| GBLED/ES/G  | Green         | GBLED/G  | Green         |
| GBLED/ES/O  | Orange        | GBLED/R  | Red           |
| GBLED/ES/P  | Purple        | GBLED/Y  | Yellow        |
| GBLED/ES/R  | Red           | GBLED/C  | Clear—6000K   |
| GBLED/ES/Y  | Yellow        | GBLED/WW | Frosted—3000K |
| GBLED/ES/C  | Clear—6000K   |          |               |
| GBLED/ES/W  | Frosted—6000K |          |               |
| GBLED/ES/WW | Frosted—3000K |          |               |
|             |               |          |               |
|             |               | (B) # 14 |               |
|             |               |          |               |
|             |               |          | ***           |