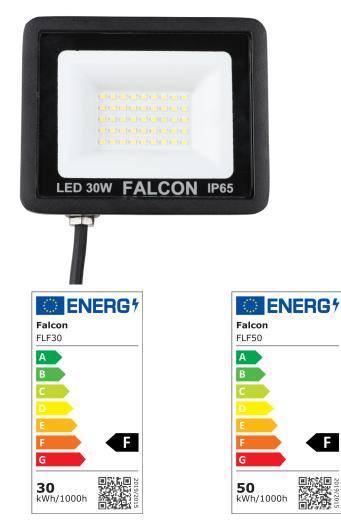

# **Falcon LED Flood Lights**

The Falcon range of LED flood lights are a modern replacement for old Tungsten Halogen, metal halide or SON flood lights. Ideal for any out door use - be in domestic, commercial or industrial, these versatile flood with a twisted bracket for easy install are the ideal energy saving solution for your needs. They come with a high Lumen Output and prewired for easy install. These fittings are available with and without sensor

## **LED Flood Light Range**

10W - 50W

Domestic small floods

Aluminium heat sink

Tempered glass front

Efficiency - Up to 110+ Lumen per Watt

| Code         | FLF10     | FLF20       | FLF30       | FLF50       |
|--------------|-----------|-------------|-------------|-------------|
| Watt         | 10W       | 20W         | 30W         | 50W         |
| Lumen Output | 940 Lumen | 2,000 Lumen | 3,150 Lumen | 5,400 Lumen |

- 220 240 Volt
- 50/60 Hz
- -20° to +40°
- 30,000 hours
- 3 Year warranty
- Pre-wired for easy install
- Twisted bracket for easy install