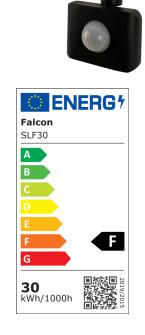

### **LED Flood Light Range**

10W - 50W

c/w PIR Sensor

Domestic small floods

Aluminium heat sink

Tempered glass front

Efficiency - Up to 110+ Lumen per Watt

| Code         | SLF10     | SLF20       | SLF30       | SLF50       |
|--------------|-----------|-------------|-------------|-------------|
| Watt         | 10W       | 20W         | 30W         | 50W         |
| Lumen Output | 940 Lumen | 2,000 Lumen | 3,150 Lumen | 5,400 Lumen |