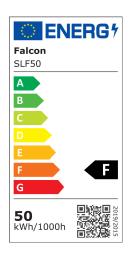

### **LED Flood Light Range**

10W - 50W

c/w PIR Sensor

Domestic small floods

Aluminium heat sink

Tempered glass front

Efficiency - Up to 110+ Lumen per Watt

| Code         | SLF10     | SLF20       | SLF30       | SLF50       |
|--------------|-----------|-------------|-------------|-------------|
| Watt         | 10W       | 20W         | 30W         | 50W         |
| Lumen Output | 940 Lumen | 2,000 Lumen | 3,150 Lumen | 5,400 Lumen |