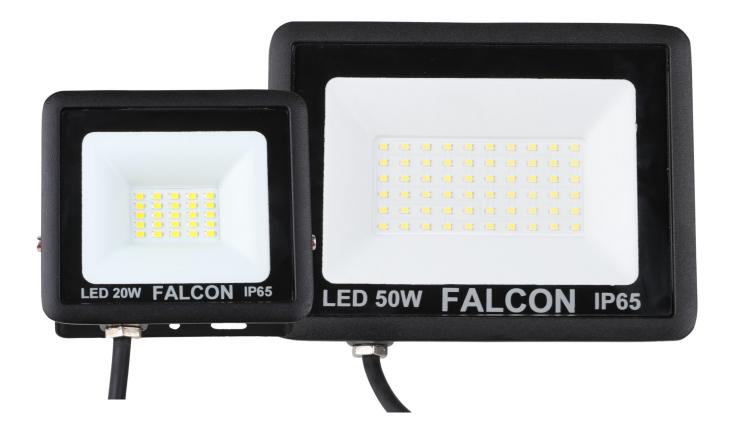

# **Falcon LED Flood Lights**

The Falcon range of LED flood lights are a modern replacement for old Tungsten Halogen, metal halide or SON flood lights. Ideal for any out door use - be in domestic, commercial or industrial, these versatile flood with a twisted bracket for easy install are the ideal energy saving solution for your needs. They come with a high Lumen Output and prewired for easy install. These fittings are available with and without sensor

## **LED Flood Light Range**

10W - 50W

Domestic small floods

Aluminium heat sink

Tempered glass front

Efficiency - Up to 110+ Lumen per Watt

| Code         | FLF10     | FLF20       | FLF30       | FLF50       |
|--------------|-----------|-------------|-------------|-------------|
| Watt         | 10W       | 20W         | 30W         | 50W         |
| Lumen Output | 940 Lumen | 2,000 Lumen | 3,150 Lumen | 5,400 Lumen |