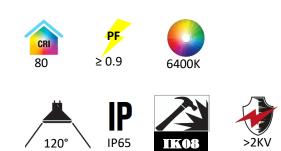

## **LED Flood Light Range**

10W - 50W

Domestic small floods

Aluminium heat sink

Tempered glass front

Efficiency - Up to 110+ Lumen per Watt

| Code         | FLF10     | FLF20       | FLF30       | FLF50       |
|--------------|-----------|-------------|-------------|-------------|
| Watt         | 10W       | 20W         | 30W         | 50W         |
| Lumen Output | 940 Lumen | 2,000 Lumen | 3,150 Lumen | 5,400 Lumen |

### **LED Flood Light Range**

10W - 50W

c/w PIR Sensor

Domestic small floods

Aluminium heat sink

Tempered glass front

Efficiency - Up to 110+ Lumen per Watt

| Code         | SLF10     | SLF20       | SLF30       | SLF50       |
|--------------|-----------|-------------|-------------|-------------|
| Watt         | 10W       | 20W         | 30W         | 50W         |
| Lumen Output | 940 Lumen | 2,000 Lumen | 3,150 Lumen | 5,400 Lumen |