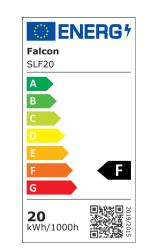

### **LED Flood Light Range**

10W - 50W

c/w PIR Sensor

Domestic small floods

Aluminium heat sink

Tempered glass front

Efficiency - Up to 110+ Lumen per Watt

| Code         | SLF10     | SLF20       | SLF30       | SLF50       |
|--------------|-----------|-------------|-------------|-------------|
| Watt         | 10W       | 20W         | 30W         | 50W         |
| Lumen Output | 940 Lumen | 2,000 Lumen | 3,150 Lumen | 5,400 Lumen |

- 220 240 Volt
- 50/60 Hz
- -20° to +40°
- 30,000 hours
- 3 Year warranty
- Pre-wired for easy install
- Twisted bracket for easy

LED 30W

FALCON