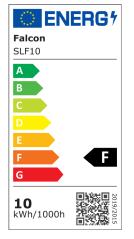

### **LED Flood Light Range**

10W - 50W

c/w PIR Sensor

Domestic small floods

Aluminium heat sink

Tempered glass front

Efficiency - Up to 110+ Lumen per Watt

| Code         | SLF10     | SLF20       | SLF30       | SLF50       |
|--------------|-----------|-------------|-------------|-------------|
| Watt         | 10W       | 20W         | 30W         | 50W         |
| Lumen Output | 940 Lumen | 2,000 Lumen | 3,150 Lumen | 5,400 Lumen |

- 220 240 Volt
- 50/60 Hz
- -20° to +40°
- 30,000 hours
- 3 Year warranty
- Pre-wired for easy install
- Twisted bracket for easy

LED 30W

FALCON