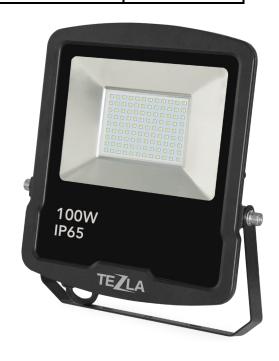

## **LED Flood Light Range**

100W - 300W

Industrial large floods

Aluminium heat sink

Tempered glass front

Efficiency - up to 120+ Lumen per Watt

| Code         | FLC100       | FLC150       | FLC200       | FLC300       |
|--------------|--------------|--------------|--------------|--------------|
| Watt         | 100W         | 150W         | 200W         | 300W         |
| Lumen Output | 12,000 Lumen | 18,000 Lumen | 24,000 Lumen | 35,000 Lumen |
| Size (mm)    | 315x233x38   | 375x280x38   | 410x298x40   | 521x378x52   |
| Weight       | 3.45KG       | 3.85KG       | 5.1KG        | 6.6KG        |

- 100 250 Volt
- 50/60 Hz
- -20° to +40°
- 40,000 hours
- 5 Year warranty
- Pre-wired for easy install
- Twisted bracket for easy install