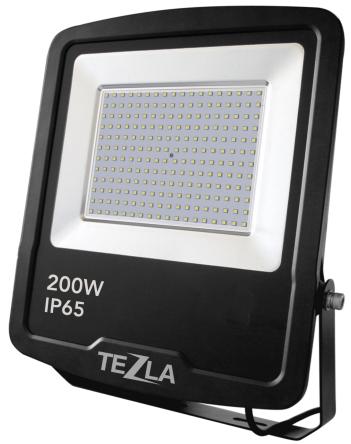

Tezla LED Flood Light Range Specification Sheet

**Datasheet** 

FLC Commercial LED Flood Range

**Tezla LED Commercial** 

**Flood Lights** 

The Tezla range of LED flood lights are a modern replacement for old thungsten halogen, metal halide or SON flood lights. Idea for any out door use - be in domestic, commercial or industrial, these versatile flood with a twisted bracket for easy install are the ideal energy saving solution for your needs

## **LED Flood Light Range**

100W - 300W

Industrial large floods

Aluminium heat sink

Tempered glass front

Efficiency - up to 120+ Lumen per Watt

| Code         | FLC100       | FLC150       | FLC200       | FLC300       |
|--------------|--------------|--------------|--------------|--------------|
| Watt         | 100W         | 150W         | 200W         | 300W         |
| Lumen Output | 12,000 Lumen | 18,000 Lumen | 24,000 Lumen | 35,000 Lumen |
| Size (mm)    | 315x233x38   | 375x280x38   | 410x298x40   | 521x378x52   |
| Weight       | 3.45KG       | 3.85KG       | 5.1KG        | 6.6KG        |