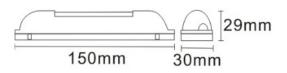

## 1.5W Emergency LED Downlight – EMLED130

- 1 X 1.5W LED Colour 6500K Green in standby mode and bright white in Emergency mode
- 220V 240V 50/60Hz
- Built in Battery 3.6V 1.5Ah Ni-Cd
- Light Output 130 Lumen
- 5000K
- 2 Year Guarantee
- Chrome and White trims supplied in kit
- Wired ready to go for easy installation
- 3 Hour Emergency
- Non Maintained
- Aluminum Construction
- IP20
- Battery Dimensions: 135mm Long X 23mm Diameter
- Driver Dimensions: 150mm X 30mm X 29mm
- Head Dimensions: 21mm Deep 40mm Diameter Cut out 34mm
- Conforms to:
  - EN60598-1:2008 + A11:2009
  - EN 60598-2-22: 1998 + A1: 2003 + A2: 2008

## PRODUCT SIZE