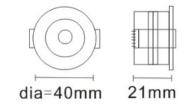

## 1.5W Emergency LED Downlight – EMLED130

- 1 X 1.5W LED Colour 6500K Green in standby mode and bright white in Emergency mode
- 220V 240V 50/60Hz
- Built in Battery 3.6V 1.5Ah Ni-Cd
- Light Output 130 Lumen
- 5000K
- 2 Year Guarantee
- Chrome and White trims supplied in kit
- Wired ready to go for easy installation
- 3 Hour Emergency
- Non Maintained
- Aluminum Construction
- IP20
- Battery Dimensions: 135mm Long X 23mm Diameter
- Driver Dimensions: 150mm X 30mm X 29mm
- Head Dimensions: 21mm Deep 40mm Diameter Cut out 34mm
- Conforms to:
  - EN60598-1:2008 + A11:2009
  - EN 60598-2-22: 1998 + A1: 2003 + A2: 2008

## PRODUCT SIZE