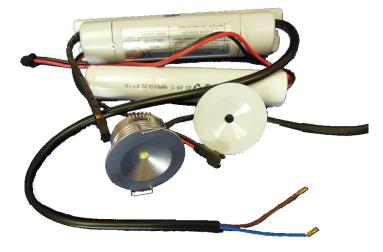

## 1.5W Emergency LED Downlight – EMLED130

- 1 X 1.5W LED Colour 6500K Green in standby mode and bright white in Emergency mode
- 220V 240V 50/60Hz
- Built in Battery 3.6V 1.5Ah Ni-Cd
- Light Output 130 Lumen
- 5000K
- 2 Year Guarantee
- Chrome and White trims supplied in kit
- Wired ready to go for easy installation
- 3 Hour Emergency
- Non Maintained
- Aluminum Construction
- IP20
- Battery Dimensions: 135mm Long X 23mm Diameter
- Driver Dimensions: 150mm X 30mm X 29mm
- Head Dimensions: 21mm Deep 40mm Diameter Cut out 34mm
- Conforms to:
  - EN60598-1:2008 + A11:2009
  - EN 60598-2-22: 1998 + A1: 2003 + A2: 2008