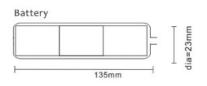

## 1.5W Emergency LED Downlight – EMLED130

- 1 X 1.5W LED Colour 6500K Green in standby mode and bright white in Emergency mode
- 220V 240V 50/60Hz
- Built in Battery 3.6V 1.5Ah Ni-Cd
- Light Output 130 Lumen
- 5000K
- 2 Year Guarantee
- Chrome and White trims supplied in kit
- Wired ready to go for easy installation
- 3 Hour Emergency
- Non Maintained
- Aluminum Construction
- IP20
- Battery Dimensions: 135mm Long X 23mm Diameter
- Driver Dimensions: 150mm X 30mm X 29mm
- Head Dimensions: 21mm Deep 40mm Diameter Cut out 34mm
- Conforms to:
  - EN60598-1:2008 + A11:2009
  - EN 60598-2-22: 1998 + A1: 2003 + A2: 2008

## PRODUCT SIZE