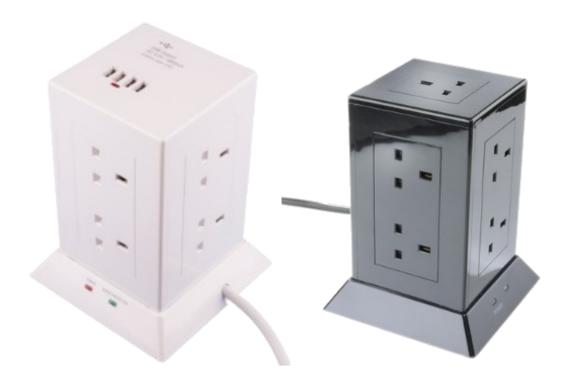

## Plymouth 8 Gang Extension block c/w 4 X USB outlets & 1.5 metre lead - Surge Protected

- 8 sockets 2 on each side
- 4 X USB outlets
- USB output 5V 4800mA with self setting over heat protection
- Available in Black or White
- Supplied with Neon indicator
- Supplied with 1.5 metre lead
- 180mm high X 135mm wide
- Surge Protected