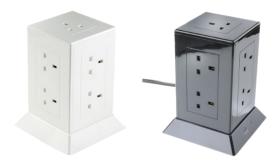

#### Plymouth 9 Gang Extension block c/w 1.5 metre lead

- 9 sockets 1 on top and 2 on each side
- Available in Black or White
- Supplied with Neon indicator
- Supplied with 1.5 metre lead
- 180mm high X 135mm wide

## Plymouth 8 Gang Extension block c/w 4 X USB outlets & 1.5 metre lead - Surge Protected

- 8 sockets 2 on each side
- 4 X USB outlets
- USB output 5V 4800mA with self setting over heat protection
- Available in Black or White
- Supplied with Neon indicator
- Supplied with 1.5 metre lead
- 180mm high X 135mm wide
- Surge Protected