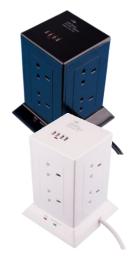

#### Plymouth 9 Gang Extension block c/w 1.5 metre lead

- 9 sockets 1 on top and 2 on each side
- Available in Black or White
- Supplied with Neon indicator
- Supplied with 1.5 metre lead
- 180mm high X 135mm wide

## Plymouth 8 Gang Extension block c/w 4 X USB outlets & 1.5 metre lead - Surge Protected

- 8 sockets 2 on each side
- 4 X USB outlets
- USB output 5V 4800mA with self setting over heat protection
- Available in Black or White
- Supplied with Neon indicator
- Supplied with 1.5 metre lead
- 180mm high X 135mm wide
- Surge Protected