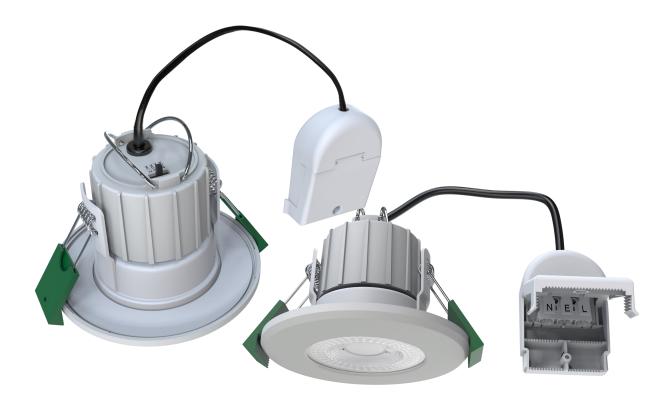

## **Tezla LED Fire Rated Downlights**

Tezla Fire Rated Downlights are designed to the highest standard to maintain the fire rating of your ceiling. These fittings are rated for 30/60/90 minutes with a 30 minute rating on I or Web Joist's. In addition to being fire rated, they are also dimmable and supplied with a CCT switch to change the output colour between 2700, 3000, 4000 and 6000K. This means each fitting can meet 8 possible variations. With an IP rating of IP65 from below, and a 5 year warranty, they are the ideal solution to maintain fire rating on your job.

#### **General Information**

Mounting Recessed with spring clips

Dimensions84X58mmCut- Out Size65-70mm

Void Requirement 60mm

**IP Rating** IP65 from Front

30/60/90 Minutes—solid Timber

Fire Rating 30 Minutes—I-Joist

#### **Electrical Information**

Voltage 220—240Vac

Driver Output 55mA
Frequency 50/60Hz
Surge Protection 1.5kv

Operating temperature -30 to +50°
Isolation Class II

Connectors Push fit Loop in Loop out

Dimmable Yes—Trailing & Leading Edge