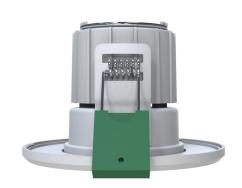

#### **Performance Data** Construction **Energy Rating** Ε Material Aluminium/Iron/Zinc Watt 5 Watt Lens PC **Heat Sink** Extruded Aluminium **Lumen Output** 500 Lumen 100lm/W PC Efficiency (lm/W) **Driver Housing Life Time** 50,000 Hours Bezel **ABS** Warranty 5 Years CRI 80 **Power Factor** 0.85 **Beam Angle** 60° LOR % 90% **CCT Switch** (27003000/4000/6000K) Loop in Loop out Dimmable LED Driver **Push Connector** Fire Rated Seal Spring Clips for Mounting IP65 from Below