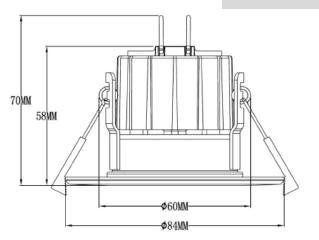

#### **General Information**

Mounting Recessed with spring clips

Dimensions84X58mmCut- Out Size65-70mm

Void Requirement 60mm

**IP Rating** IP65 from Front

30/60/90 Minutes—solid Timber

Fire Rating 30 Minutes—I-Joist

30 Minutes—Web-Joist

Warranty 5 Years