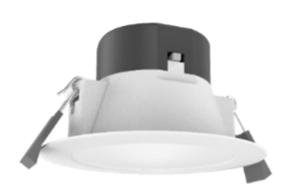

## **Tezla LED CCT Downlights**

The Tezla Recessed LED downlight is a super fitting which comes with CCT options and dimmable as standard, meaning you can supply the fitting and the customer can decide on site what CCT to use and if they want them dimmable—or they can change them in the future if required. These fittings are ideal for both domestic and commercial use, are F rated for use on normal flammable ceilings, are low glare and flicker free. With a high lumen output of up to 120lm/W and the option to dim them, they are ideal for any installation

#### **Recessed CCT Dimmable LED Downlights**

- Prewired for easy install and loop in loop out
- CCT switch—3000/4000/5000K
- Dimmable
- F Rated
- Low Glare & Even Light
- 100% Flicker Free
- UV and IR Free
- 3 Year Warranty
- 220—265V
- CE & RoHS certified