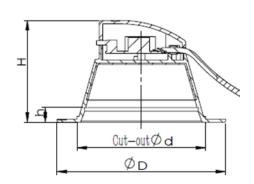

L89B10 @ 30,000 Hours

Efficiency - up to 120+ Lumen per Watt

| Power                             | 6W          | 8W          | 11W            | 20W            |
|-----------------------------------|-------------|-------------|----------------|----------------|
| Lumen Output<br>(3000/4000/5000K) | 580/620/620 | 820/900/900 | 1200/1300/1300 | 2200/2400/2400 |
| Diameter                          | 96mm        | 114mm       | 150mm          | 228mm          |
| Cut Out                           | 75mm        | 92mm        | 125mm          | 200mm          |
| Depth                             | 57.5mm      | 57.5mm      | 65mm           | 85mm           |