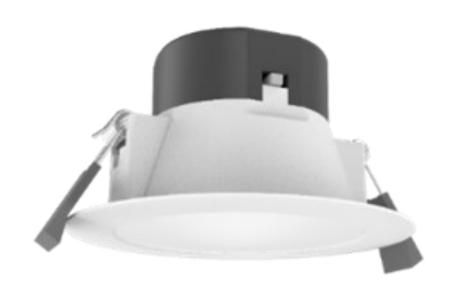

## **Tezla LED CCT Downlights**

The Tezla Recessed LED downlight is a super fitting which comes with CCT options and dimmable as standard, meaning you can supply the fitting and the customer can decide on site what CCT to use and if they want them dimmable—or they can change them in the future if required. These fittings are ideal for both domestic and commercial use, are F rated for use on normal flammable ceilings, are low glare and flicker free. With a high lumen output of up to 120lm/W and the option to dim them, they are ideal for any installation

#### **Recessed CCT Dimmable LED Downlights**

- Prewired for easy install and loop in loop out
- CCT switch—3000/4000/5000K
- Dimmable
- F Rated
- Low Glare & Even Light
- 100% Flicker Free
- UV and IR Free
- 3 Year Warranty
- 220—265V
- CE & RoHS certified