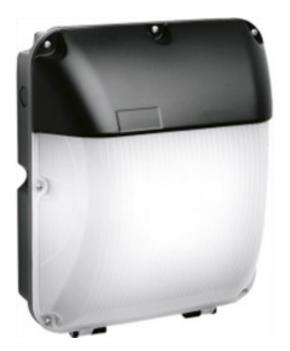

## **Tezla LED Bulkhead fittings**

The Tezla BRAVO range of LED bulkheads are an ideal wall mounted fitting for any external solution. Best suited to walkways, entrances or open spaces, they can solve all exterior lighting solutions while still looking sleek, modern and discreet. The 30W is also available with a photocell installed for worry free night lighting.

Tezla BRAVO Range **Specification Sheet** 

**BRAVO20LED** 

CRI

80

20W

Die cast Aluminium/PC Housing

≥ 0.9

Efficiency - 80+ Lumen per Watt

## **BRAVO30LED & BRAVO30LED/PC**

30W

Also available with Photo-cell

CRI 70

Die cast Aluminium/PC Housing

2250 Lm

1.9KG 2.3KG

4000K