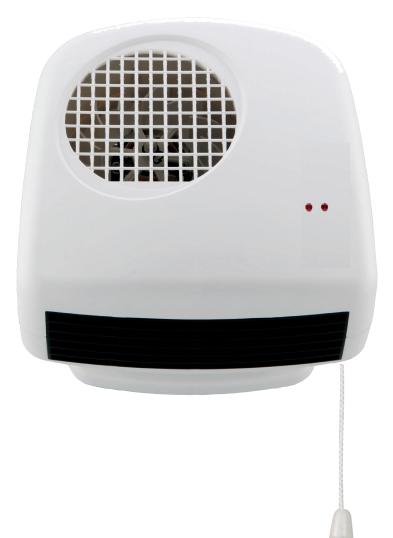

## **Sunbeam Downflow Heater**

The Sunbeam Downflow Bathroom Heater is a stylish white heater designed with a long pull cord for use on a wall in a bathroom. The sleek design makes it ideal for use in small or mi-sized bathrooms. With 2 settings to choose from—1KW or 2KW—you can dictate the heat level required for the size of the bathroom

## Sunbeam Downflow Bathroom Heater

- Pull cord on/off switch
- Neon power indicator
- Prewired 150cm cable
- Dual power setting—1KW or 2KW—set at installation
- Metal Grille
- White Body
- Wall Mounted