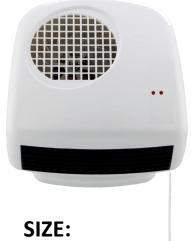

## **Sunbeam Downflow Heater**

The Sunbeam Downflow Bathroom Heater is a stylish white heater designed with a long pull cord for use on a wall in a bathroom. The sleek design makes it ideal for use in small or mi-sized bathrooms. With 2 settings to choose from—1KW or 2KW—you can dictate the heat level required for the size of the bathroom

## Sunbeam Downflow Bathroom Heater

- Pull cord on/off switch
- Neon power indicator
- Prewired 150cm cable
- Dual power setting—1KW or 2KW—set at installation
- Metal Grille
- White Body
- Wall Mounted

## Specification:

- 220-240V
- 50/60Hz
- IP21
- Thermal Cut Out
- Safety Cut Out
- Dual power—set at installation
- 1 Year Warranty

Height—240mm Width—235mm Depth—150mm

NOTE—must be mounted at least 1.8M from ground