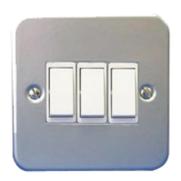

Item Code: 3LS2M

## Main

Aesthetic name Metal clad

Description 3 Gang 2 Way SP Switch

Product or component type Single Pole Switch

Rated current 10 AX 250 V AC 50 Hz

Fixing mode By screws M3.5 x 25 mm

Colour Grey powder coated

## Complementary

Device presentation Complete product

Outlet poles configuration 3 x 1P

Outlet standard description Not applicable

Outlet standard British
Actuator Rocker
Number of gangs 3Gang

Earth circuit Not applicable