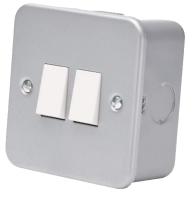

## Item Code: 2LS2M

| Aesthetic name              | Metal clad             |
|-----------------------------|------------------------|
| Description                 | 2 Gang 2 Way SP Switch |
| Product or component type   | Single Pole Switch     |
| Rated current               | 10 AX 250 V AC 50 Hz   |
| Fixing mode                 | By screws M3.5 x 25 mm |
| Colour                      | Grey powder coated     |
| Complementary               |                        |
| Device presentation         | Complete product       |
| Outlet poles configuration  | 2 x 1P                 |
| Outlet standard description | Not applicable         |
| Outlet standard             | British                |
| Actuator                    | Rocker                 |
| Number of gangs             | 2Gang                  |
| Earth circuit               | Not applicable         |
| Pilot light                 | Without neon indicator |
| Device mounting             | Flush mounted          |
| Connections - terminals     | Screw terminal         |
| Material                    | Steel                  |
| Quantity per set            | Set of 10              |
| Height                      | 88 mm                  |
| Width                       | 88 mm                  |
| Depth                       | 45 mm                  |
| Standards                   | BS EN 60669-1          |