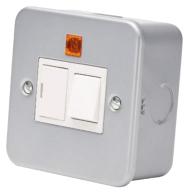

## Item Code: 13SSUN

| М | ain |
|---|-----|
|   | ann |

| Aesthetic name              | Metal clad                                         |
|-----------------------------|----------------------------------------------------|
| Description                 | 1 Gang DP Switched Fused Connection Unit with neon |
| Product or component type   | Fused Connection Unit                              |
| Rated current               | 13 A 250 V AC 50 Hz                                |
| Fixing mode                 | By screws M3.5 x 25 mm                             |
| Colour                      | Grey powder coated                                 |
| Complementary               |                                                    |
| Device presentation         | Complete product                                   |
| Outlet poles configuration  | DP                                                 |
| Outlet standard description | Not applicable                                     |
| Outlet standard             | British                                            |
| Actuator                    | Rocker                                             |
| Number of gangs             | 1Gang                                              |
| Earth circuit               | Standard Earth                                     |
| Pilot light                 | With neon indicator                                |
| Device mounting             | Flush mounted                                      |
| Connections - terminals     | Screw terminal                                     |
| Material                    | Steel                                              |
| Quantity per set            | Set of 5                                           |
| Height                      | 88 mm                                              |
| Width                       | 88 mm                                              |
| Depth                       | 45 mm                                              |
| Standards                   | BS 1363-4                                          |