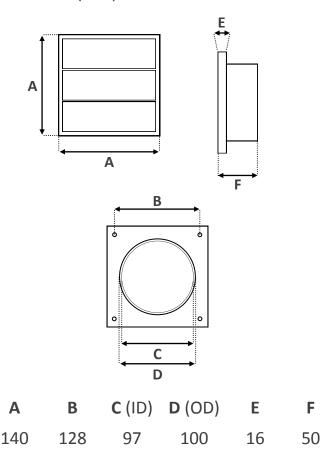

| 15l/s | 30l/s | 60l/s |
|------|-------|-------|-------|
| 1162 | 9.2   | 18.5  | 24.3  |

### Available in:

| White    | Brown    | Cotswold Stone | Grey     | Terracotta |
|----------|----------|----------------|----------|------------|
| RAL 9003 | RAL 8017 | RAL 1001       | RAL 7037 | RAL 8004   |

### **Product Information**

Our External Gravity Grilles serve a critical need to allow 100mm to terminate Mechanical Ventilation without the worry of back-draught. The grilles are suitable for External use and are easy to install. The Grilles utilise lightweight vanes for reduced airflow restriction.

Gravity Grille Outlets are designed to provide a back-draft barrier, but are not for recommendation in exposed areas. Designed for optimum airflow performance.

## Dimensions (mm)